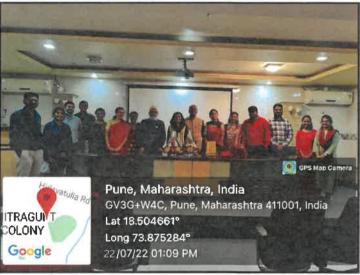

# GEOTAG PHOTOS FOR ORIENTATION PROGRAMMES

# MCE SOCIETY M. A.RANGOONWALA COLLEGE OF DENTAL SCIENCES & RESEARCH CENTRE PHOTOS OF THE ORIENTATION PROGRAMMES