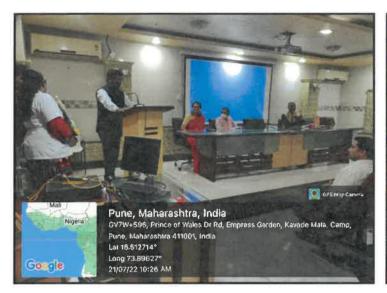

# GEOTAG PHOTOS FOR ORIENTATION PROGRAMMES

# MCE SOCIETY M. A.RANGOONWALA COLLEGE OF DENTAL SCIENCES & RESEARCH CENTRE PHOTOS OF THE ORIENTATION PROGRAMMES