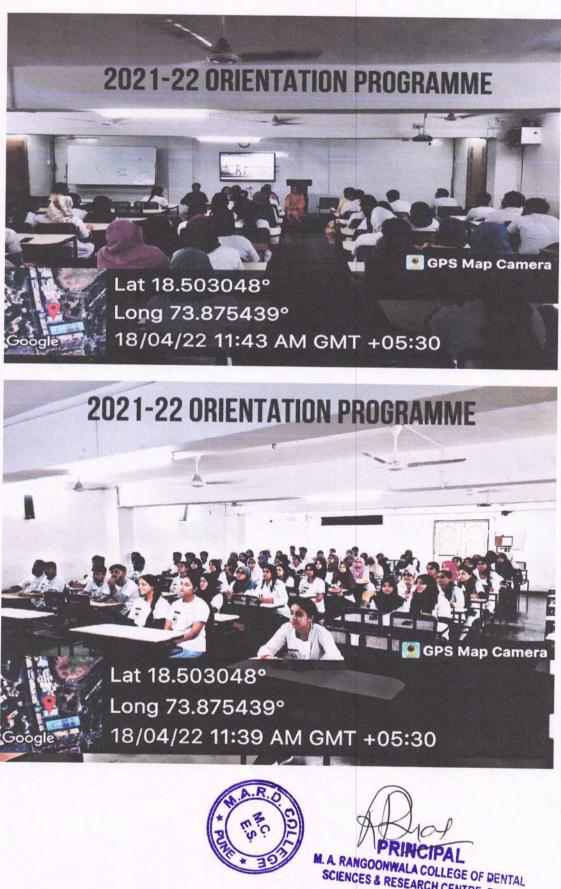

## Report on the orientation program on 18<sup>th</sup> April 2022

An orientation program for 1<sup>st</sup> BDS students was held at M. A. Rangoonwala College of Dental Sciences & Research Centre, Pune in Common Seminar Room. The program started at 10a.m. on 18<sup>th</sup> April 2022 with the registration of First Year B.D.S. students. All first year subject in charge from Department of General Anatomy, Department of Physiology & Biochemistry, Department of Dental Histology & Microbiology attended program.

Dr. Yasmeen Zubairy from Department of Biochemistry addressed the students. She gave a detailed presentation of all the departments and facilities like the library, hostel, canteen, sports facilities, etc. that are present in the institute. She also explained them regarding the B.D.S. course year wise including all the subjects that they will be studying every year. She also informed them regarding the scope of Dentistry and the future programs which they can enrol after completing their B.D.S. & informed them about hostel facilities and how they can apply for the same. She asked them to go to student section and complete the remaining formalities after completion of this program. The program was ended with an oath taking ceremony.