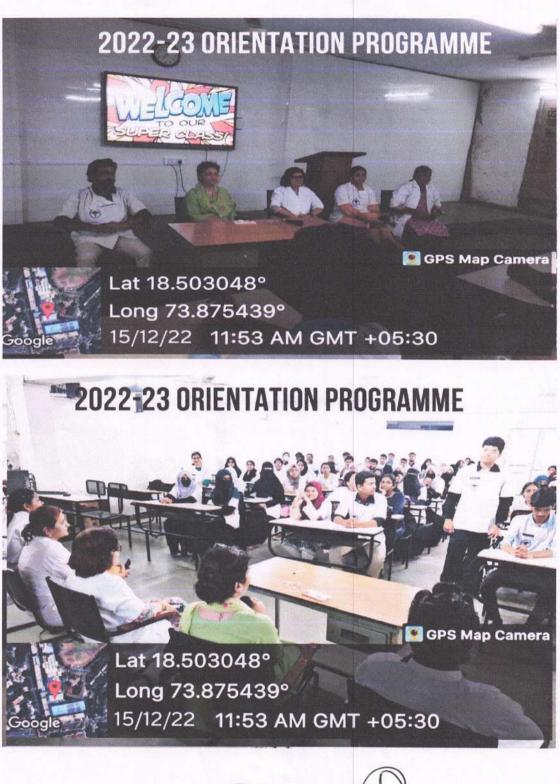

## Report on the orientation program on 15<sup>th</sup> December 2022

An orientation program for 1<sup>st</sup> BDS students was held at M. A. Rangoonwala College of Dental Sciences & Research Centre, Pune in Common Seminar Room. The program started at 10 a.m. on 15<sup>th</sup> December 2022 with the registration of First Year B.D.S. students. All first year subject in charge from Department of General Anatomy, Department of Physiology & Biochemistry, Department of Dental Histology & Microbiology attended program.

Dr. Namrata Khanna from department of Biochemistry addressed the students. She gave a detailed presentation of all the departments and facilities like the library, hostel, canteen, sports facilities, etc. that are present in the institute. She also explained them regarding the B.D.S. course year wise including all the subjects that they will be studying every year. She also informed them regarding the scope of Dentistry and the future programs which theycan enrol after completing their B.D.S. & informed them about hostel facilities and how they can apply for the same. She asked them to go to student section and complete the remaining formalities after completion of this program. The program was ended with an oath taking ceremony.