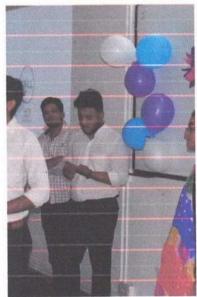

### **DETAILS OF THE PROGRAM -**

Venue: Room No. 204

Time: 09:30 am

Date: 8/3/2019

International Women's Day was celebrated on 8th March 2019 at 09:30 am in the Room No 204, M. A. Rangoonwala Dental College. Department was decorated with white and pink balloons.

All the female staff members of the college were invited for the program. The program started with the felicitation of female staff members followed by cake cutting by respected Principal Dr. Ramandeep Dugal. Our Principal gave speech on this occasion. She spoke about achievements of women in various fields and their contribution to the welfare of society and country.

Different games were organized for the staff. All the staff participated with great enthusiasm. Refreshments were organized after the program. All the staff members enjoyed the program.

Speech by Principal
Cake Cutting Ceremony
Participants of the program