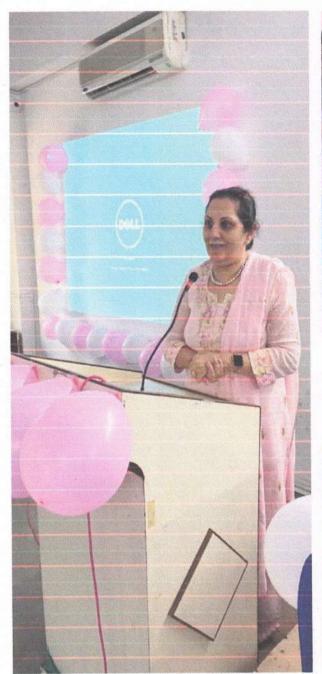

### DEPT. OF PUBLIC HEALTH DENTISTRY INTERNATIONAL WOMEN'S DAY

The International Women's Day was celebrated on 8th March, 2023 by the Department of Public Health Dentistry in collaboration with National Service Scheme unit of M. A. Rangoonwala College of Dental Sciences and Research Centre. Various activities were planned and conducted throughout the day. The theme of the day was "Breast Cancer Awareness". A lecture was conducted by Dr. Shilajit Bhattacharya on the topic of "Women's Health and Breast Cancer awareness" for Teaching and Non-Teaching female staff. The Principal, Dr. Ramandeep Dugal and Registrar R. A. Shaikh were present along with the female teaching staff and 30 participants. A creative rangoli was made by the Interns on the occasion of International Women's Day. The Health Education and assistance were given to visiting patients at the Help Desk by Interns. A Rally on Breast Cancer Awareness was organized by B. J. Medical College and Tilak Ayurveda Mahavidyalay as per MUHS guidelines. It started from B. J. Medical College ground to Tilak Mahavidyalay entrance. Around 30+ staffs and students from M. A. Rangoonwala College of Dental Sciences and Research Centre participated in the Rally along with banner and slogan boards. The Maharashtra University of Health Sciences Co-coordinator Dr. More appreciated the participation of staff and students. The Women's Health Education and Breast Awareness Programme were discussed at Tilak Ayurveda Hall among all the participatory staff and students followed by high tea and snacks. The Programme on International Women's Day was successfully celebrated in college as well as outreached areas.

DR. S. BHATTACHARYA

HOD DEPT. OF GENERAL PATHOLOGY

M. A. RANGOONWALA COLLEGE OF DENTAL SCIENCES &RESEARCH CENTRE, PUNE

Felicitation of Dr. Shilajit Bhattacharya by Registrar Mr. R. A. Shaikh Dr. Shilajit Bhattacharya on the topic of "Women's Health and Breast Cancer"