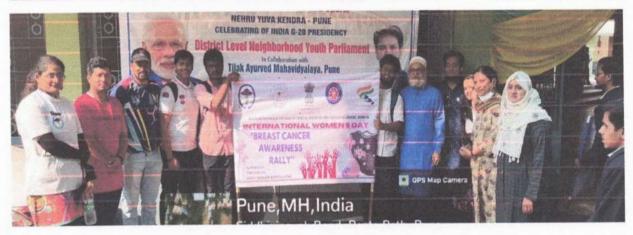

### DEPT. OF PUBLIC HEALTH DENTISTRY INTERNATIONAL WOMEN'S DAY

The International Women's Day was celebrated on 8th March, 2023 by the Department of Public Health Dentistry in collaboration with National Service Scheme unit of M. A. Rangoonwala College of Dental Sciences and Research Centre. Various activities were planned and conducted throughout the day. The theme of the day was "Breast Cancer Awareness". A lecture was conducted by Dr. Shilajit Bhattacharya on the topic of "Women's Health and Breast Cancer awareness" for Teaching and Non-Teaching female staff. The Principal, Dr. Ramandeep Dugal and Registrar R. A. Shaikh were present along with the female teaching staff and 30 participants. A creative rangoli was made by the Interns on the occasion of International Women's Day. The Health Education and assistance were given to visiting patients at the Help Desk by Interns. A Rally on Breast Cancer Awareness was organized by B. J. Medical College and Tilak Ayurveda Mahavidyalay as per MUHS guidelines. It started from B. J. Medical College ground to Tilak Mahavidyalay entrance. Around 30+ staffs and students from M. A. Rangoonwala College of Dental Sciences and Research Centre participated in the Rally along with banner and slogan boards. The Maharashtra University of Health Sciences Co-coordinator Dr. More appreciated the participation of staff and students. The Women's Health Education and Breast Awareness Programme were discussed at Tilak Ayurveda Hall among all the participatory staff and students followed by high tea and snacks. The Programme on International Women's Day was successfully celebrated in college as well as outreached areas.