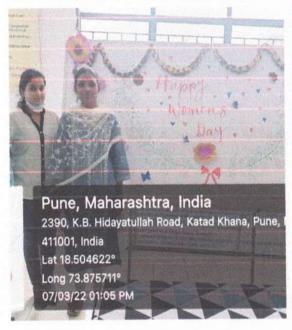

### INTERNATIONAL WOMEN'S DAY

DATE: 16-03-2022

M. C. E. Society's M. A. Rangoonwala College of Dental Sciences and Research Centre, Pune hosted a grand celebration on the occasion of International Women's Day at the Assembly Hall, Azam Campus Pune on 8<sup>th</sup> and 9<sup>th</sup> of March, 2022. The theme of the day was to bring out the inner diva in us and shine bright like a diamond in shimmer and glitters. Our

Principal Dr. Ramandeep Dugal graced the occasion along with our registrar Mr. R. A. Shaikh and 38 female teaching staff members and 31 female non-teaching staff members. The event was hosted by Miss. Sakina Dawoodi, Cultural Secretary. This was followed by felicitating our Principal Dr. Ramandeep Dugal by Khadija Tapiya, Research Secretary and Class Representative Ayesha Suse followed by felicitating in our registrar Mr. R. A. Shaikh by Rahim