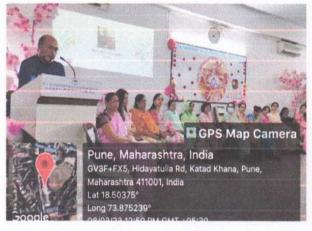

### **DETAILS OF THE PROGRAM -**

Venue: Room No. 204

Time: 09:30 am

Date: 8/3/2019

International Women's Day was celebrated on 8th March 2019 at 09:30 am in the Room No 204, M. A. Rangoonwala Dental College. Department was decorated with white and pink balloons.

All the female staff members of the college were invited for the program. The program started with the felicitation of female staff members followed by cake cutting by respected Principal Dr. Ramandeep Dugal. Our Principal gave speech on this occasion. She spoke about achievements of women in various fields and their contribution to the welfare of society and country.

Different games were organized for the staff. All the staff participated with great enthusiasm. Refreshments were organized after the program. All the staff members enjoyed the program.

Speech by Principal
Cake Cutting Ceremony
Participants of the program