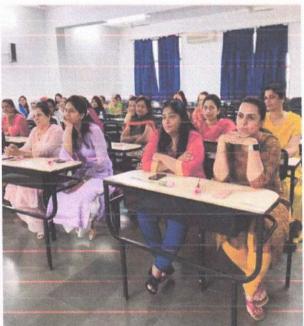

All the female staff members of the college were invited for the program. The program started with the felicitation of female staff members followed by cake cutting by respected Principal Dr. Ramandeep Dugal. Our Principal gave speech on this occasion. She spoke about achievements of women in various fields and their contribution to the welfare of society and country.

Different games were organized for the staff. All the staff participated with great enthusiasm. Refreshments were organized after the program. All the staff members enjoyed the program.

Speech by Principal
Cake Cutting Ceremony
Participants of the program