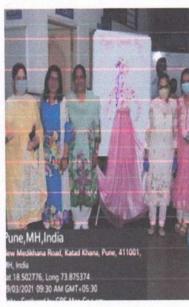

#### **DETAILS OF THE PROGRAMME-**

Venue: Room no. 204

Time: 10 am Date: 9/3/2021

International Women's Day was celebrated with a lot of enthusiasm and energy on 9<sup>th</sup> March 2021 at 10 am in the college Room no 204. The hall was very nicely decorated. The program started with felicitation of honorable Principal Dr. Ramandeep Dugal followed by speech of our Registrar Mr. R. A. Shaikh. All women staffs of the college were welcomed with roses.

Students performed skit and dance depicting importance of women in the society.

Also quiz competition was organized.

The entire program was carried out in high spirits and rising zeal taking all the necessary precautions of COVID 19 PANDEMIC.

PRINCIPAL

Flyer, Rangoli at Entrance, Skit performance by Interns, Teaching Staff Photograph and Participants of the program