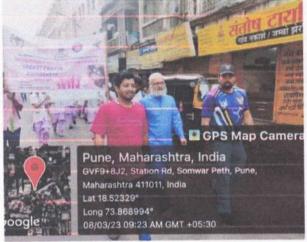

### DEPT. OF PUBLIC HEALTH DENTISTRY INTERNATIONAL WOMEN'S DAY

The International Women's Day was celebrated on 8th March, 2023 by the Department of Public Health Dentistry in collaboration with National Service Scheme unit of M. A. Rangoonwala College of Dental Sciences and Research Centre. Various activities were planned and conducted throughout the day. The theme of the day was "Breast Cancer Awareness". A lecture was conducted by Dr. Shilajit Bhattacharya on the topic of "Women's Health and Breast Cancer awareness" for Teaching and Non-Teaching female staff. The Principal, Dr. Ramandeep Dugal and Registrar R. A. Shaikh were present along with the female teaching staff and 30 participants. A creative rangoli was made by the Interns on the occasion of International Women's Day. The Health Education and assistance were given to visiting patients at the Help Desk by Interns. A Rally on Breast Cancer Awareness was organized by B. J. Medical College and Tilak Ayurveda Mahavidyalay as per MUHS guidelines. It started from B. J. Medical College ground to Tilak Mahavidyalay entrance. Around 30+ staffs and students from M. A. Rangoonwala College of Dental Sciences and Research Centre participated in the Rally along with banner and slogan boards. The Maharashtra University of Health Sciences Co-coordinator Dr. More appreciated the participation of staff and students. The Women's Health Education and Breast Awareness Programme were discussed at Tilak Ayurveda Hall among all the participatory staff and students followed by high tea and snacks. The Programme on International Women's Day was successfully celebrated in college as well as outreached areas.