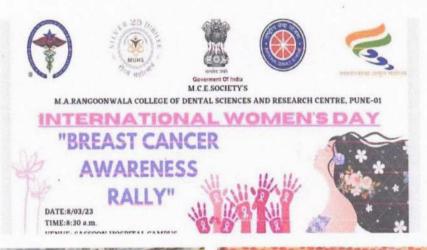

### DEPT. OF PUBLIC HEALTH DENTISTRY INTERNATIONAL WOMEN'S DAY

The International Women's Day was celebrated on 8th March, 2023 by the Department of Public Health Dentistry in collaboration with National Service Scheme unit of M. A. Rangoonwala College of Dental Sciences and Research Centre. Various activities were planned and conducted throughout the day. The theme of the day was "Breast Cancer Awareness". A lecture was conducted by Dr. Shilajit Bhattacharya on the topic of "Women's Health and Breast Cancer awareness" for Teaching and Non-Teaching female staff. The Principal, Dr. Ramandeep Dugal and Registrar R. A. Shaikh were present along with the female teaching staff and 30 participants. A creative rangoli was made by the Interns on the occasion of International Women's Day. The Health Education and assistance were given to visiting patients at the Help Desk by Interns. A Rally on Breast Cancer Awareness was organized by B. J. Medical College and Tilak Ayurveda Mahavidyalay as per MUHS guidelines. It started from B. J. Medical College ground to Tilak Mahavidyalay entrance. Around 30+ staffs and students from M. A. Rangoonwala College of Dental Sciences and Research Centre participated in the Rally along with banner and slogan boards. The Maharashtra University of Health Sciences Co-coordinator Dr. More appreciated the participation of staff and students. The Women's Health Education and Breast Awareness Programme were discussed at Tilak Ayurveda Hall among all the participatory staff and students followed by high tea and snacks. The Programme on International Women's Day was successfully celebrated in college as well as outreached areas.