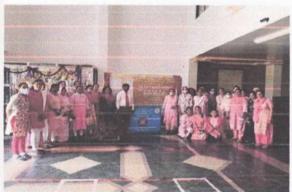

### **DETAILS OF THE PROGRAM -**

Venue: Room No. 204

Time: 09:30 am

Date: 8/3/2019

International Women's Day was celebrated on 8th March 2019 at 09:30 am in the Room No 204, M. A. Rangoonwala Dental College. Department was decorated with white and pink balloons.

All the female staff members of the college were invited for the program. The program started with the felicitation of female staff members followed by cake cutting by respected Principal Dr. Ramandeep Dugal. Our Principal gave speech on this occasion. She spoke about achievements of women in various fields and their contribution to the welfare of society and country.

Different games were organized for the staff. All the staff participated with great enthusiasm. Refreshments were organized after the program. All the staff members enjoyed the program.

Speech by Principal
Cake Cutting Ceremony
Participants of the program