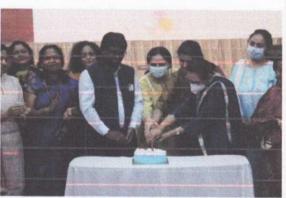

### **DETAILS OF THE PROGRAM -**

Venue: Room No. 204

Time: 09:30 am

Date: 8/3/2019

International Women's Day was celebrated on 8th March 2019 at 09:30 am in the Room No 204, M. A. Rangoonwala Dental College. Department was decorated with white and pink balloons.

All the female staff members of the college were invited for the program. The program started with the felicitation of female staff members followed by cake cutting by respected Principal Dr. Ramandeep Dugal. Our Principal gave speech on this occasion. She spoke about achievements of women in various fields and their contribution to the welfare of society and country.