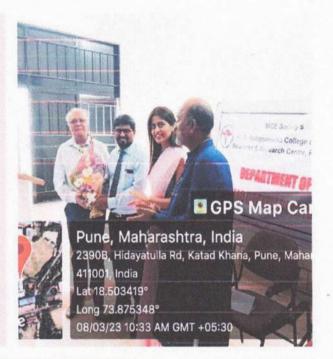

### DEPT. OF PUBLIC HEALTH DENTISTRY INTERNATIONAL WOMEN'S DAY

The International Women's Day was celebrated on 8th March, 2023 by the Department of Public Health Dentistry in collaboration with National Service Scheme unit of M. A. Rangoonwala College of Dental Sciences and Research Centre. Various activities were planned and conducted throughout the day. The theme of the day was "Breast Cancer Awareness". A lecture was conducted by Dr. Shilajit Bhattacharya on the topic of "Women's Health and Breast Cancer awareness" for Teaching and Non-Teaching female staff. The Principal, Dr. Ramandeep Dugal and Registrar R. A. Shaikh were present along with the female teaching staff and 30 participants. A creative rangoli was made by the Interns on the occasion of International Women's Day. The Health Education and assistance were given to visiting patients at the Help Desk by Interns. A Rally on Breast Cancer Awareness was organized by B. J. Medical College and Tilak Ayurveda Mahavidyalay as per MUHS guidelines. It started from B. J. Medical College ground to Tilak Mahavidyalay entrance. Around 30+ staffs and students from M. A. Rangoonwala College of Dental Sciences and Research Centre participated in the Rally along with banner and slogan boards. The Maharashtra University of Health Sciences Co-coordinator Dr. More appreciated the participation of staff and students. The Women's Health Education and Breast Awareness Programme were discussed at Tilak Ayurveda Hall among all the participatory staff and students followed by high tea and snacks. The Programme on International Women's Day was successfully celebrated in college as well as outreached areas.

DR. S. BHATTACHARYA

HOD DEPT. OF GENERAL PATHOLOGY

M. A. RANGOONWALA COLLEGE OF DENTAL SCIENCES &RESEARCH CENTRE, PUNE

Felicitation of Dr. Shilajit Bhattacharya by Registrar Mr. R. A. Shaikh Dr. Shilajit Bhattacharya on the topic of "Women's Health and Breast Cancer"