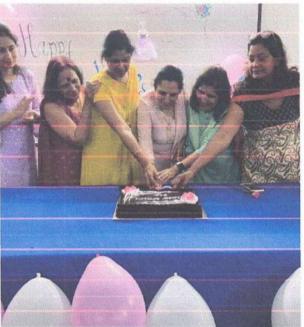

### **DETAILS OF THE PROGRAM -**

Venue: Room No. 204

Time: 09:30 am

Date: 8/3/2019

International Women's Day was celebrated on 8th March 2019 at 09:30 am in the Room No 204, M. A. Rangoonwala Dental College. Department was decorated with white and pink balloons.

All the female staff members of the college were invited for the program. The program started with the felicitation of female staff members followed by cake cutting by respected Principal Dr. Ramandeep Dugal. Our Principal gave speech on this occasion. She spoke about achievements of women in various fields and their contribution to the welfare of society and country.

Different games were organized for the staff. All the staff participated with great enthusiasm. Refreshments were organized after the program. All the staff members enjoyed the program.

Speech by Principal
Cake Cutting Ceremony
Participants of the program