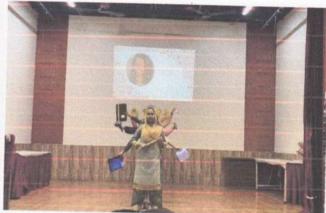

Dance show

Ramp-walk

Participants

ADras

PRINCIPAL

M. A. RANGOONWALA COLLEGE OF DENTAL
SCIENCES & RESEARCH CENTRE, PUNE

Department staff, Students participating in competitions, Prizes for winners, greeting cards