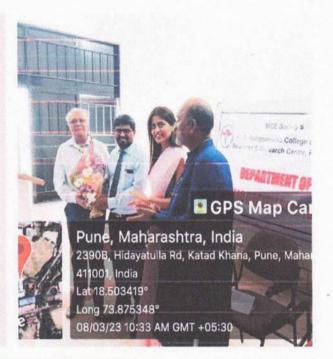

DR. S. BHATTACHARYA

HOD DEPT. OF GENERAL PATHOLOGY

M. A. RANGOONWALA COLLEGE OF DENTAL SCIENCES &RESEARCH CENTRE, PUNE

Felicitation of Dr. Shilajit Bhattacharya by Registrar Mr. R. A. Shaikh Dr. Shilajit Bhattacharya on the topic of "Women's Health and Breast Cancer"