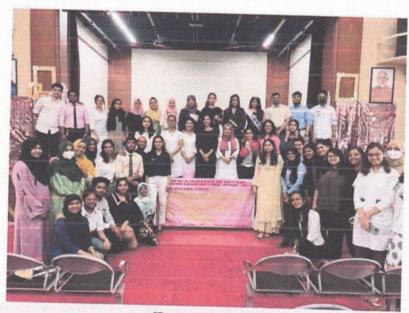

### **19th NOVEMBER**

**DEPT OF PUBLIC HEALTH DENTISTRY** 

Flyer

Group photogrph

DEPT. OF PUBLIC HEALTH DENTISTRY

IS CELEBRATING

BREAST CANCER AWARENESS ON THE OCCASION OF WOMEN'S DAY

THE DEPT OF PHD IS CORDIALLY INVITING YOU FOR THE GUEST LECTURE BY
FOR ALL NON TEACHING STAFF (FEMALE)

DR. S. BHATTACHARYA

HOD DEPT. OF GENERAL PATHOLOGY

M. A. RANGOONWALA COLLEGE OF DENTAL SCIENCES &RESEARCH CENTRE, PUNE

Felicitation of Dr. Shilajit Bhattacharya by Registrar Mr. R. A. Shaikh Dr. Shilajit Bhattacharya on the topic of "Women's Health and Breast Cancer"