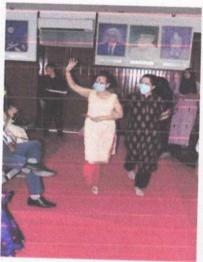

Dance show

Ramp-walk

Participants

ADras

PRINCIPAL

M. A. RANGOONWALA COLLEGE OF DENTAL
SCIENCES & RESEARCH CENTRE, PUNE

Department staff, Students participating in competitions, Prizes for winners, greeting cards