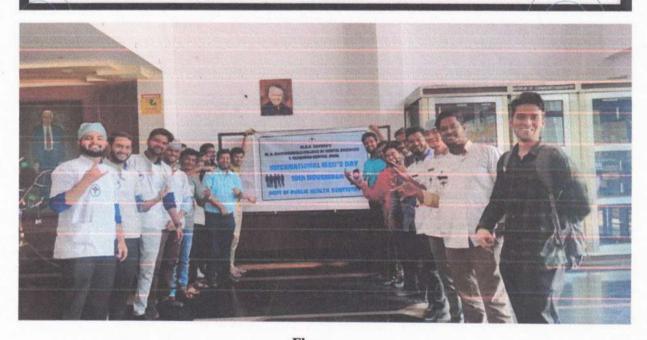

### Men's Day 2022

### INTERNATIONAL MEN'S DAY

### **19th NOVEMBER**

**DEPT OF PUBLIC HEALTH DENTISTRY** 

Flyer

Group photogrph

DEPT. OF PUBLIC HEALTH DENTISTRY

IS CELEBRATING

BREAST CANCER AWARENESS ON THE OCCASION OF WOMEN'S DAY

THE DEPT OF PHD IS CORDIALLY INVITING YOU FOR THE GUEST LECTURE BY
FOR ALL NON TEACHING STAFF (FEMALE)