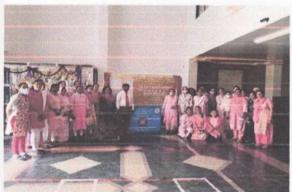

Speech by Principal

Cake Cutting Ceremony

Participants of the program

Flyer, Rangoli at Entrance, Skit performance by Interns, Teaching Staff Photograph and Participants of the program

International Women's Day
Dazzle His a Diva
on Sh & 9th March 2022

In Open Campus Pine - 01

Flyer

Rangoli at entrance

Staff photo

Cake cutting

Decoration

Speech by Dean Madam

Quiz

Dance show

Ramp-walk

Participants

ADras

PRINCIPAL

M. A. RANGOONWALA COLLEGE OF DENTAL
SCIENCES & RESEARCH CENTRE, PUNE

Department staff, Students participating in competitions, Prizes for winners, greeting cards