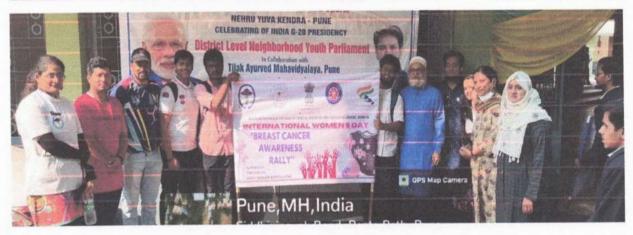

**Breast Cancer Awareness Rally** 

O COLLAR

Felicitation of Principal, Teaching and Non-teaching Women Staff
Felicitation of Non-teaching Female Staff