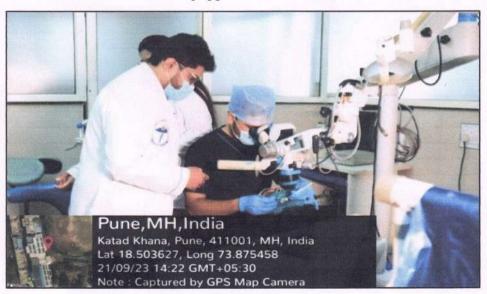

## 4.2.1: Facilities as per the stipulations of the respective Regulatory Bodies with geotagging

Well-equipped dental chair unit

Endodontic Microscope

PRINCIPAL

M. A. RANGOONWALA COLLEGE OF DENTAL

SCIENCES & RESEARCH CENTRE, PUNE