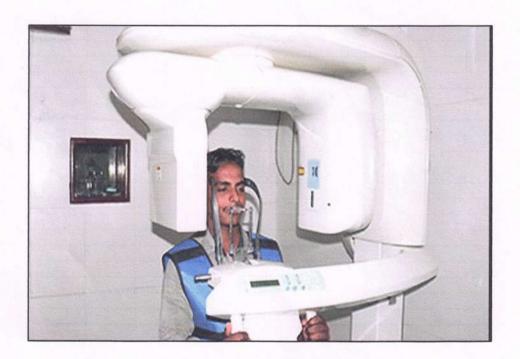

Immuno-histochemistry laboratory

Mannequins for preclinical training

Slide discussion with pentahead microscope

Dental CBCT unit

PRINCIPAL

M. A. RANGOONWALA COLLEGE OF DENTAL

SCIENCES & RESEARCH CENTRE, PUNE