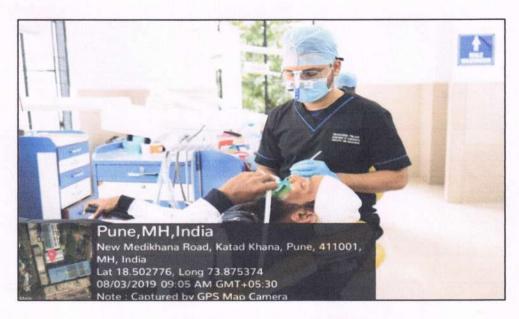

## 4.2.1: Facilities as per the stipulations of the respective Regulatory Bodies with geotagging

Well-equipped dental chair unit

Endodontic Microscope

PRINCIPAL

M. A. RANGOONWALA COLLEGE OF DENTAL

SCIENCES & RESEARCH CENTRE, PUNE