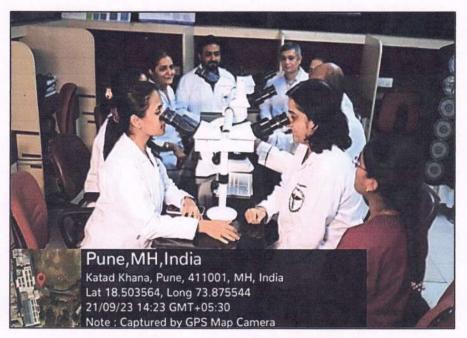

Immuno-histochemistry laboratory

Mannequins for preclinical training

Slide discussion with pentahead microscope

Dental CBCT unit

PRINCIPAL

M. A. RANGOONWALA COLLEGE OF DENTAL

SCIENCES & RESEARCH CENTRE, PUNE