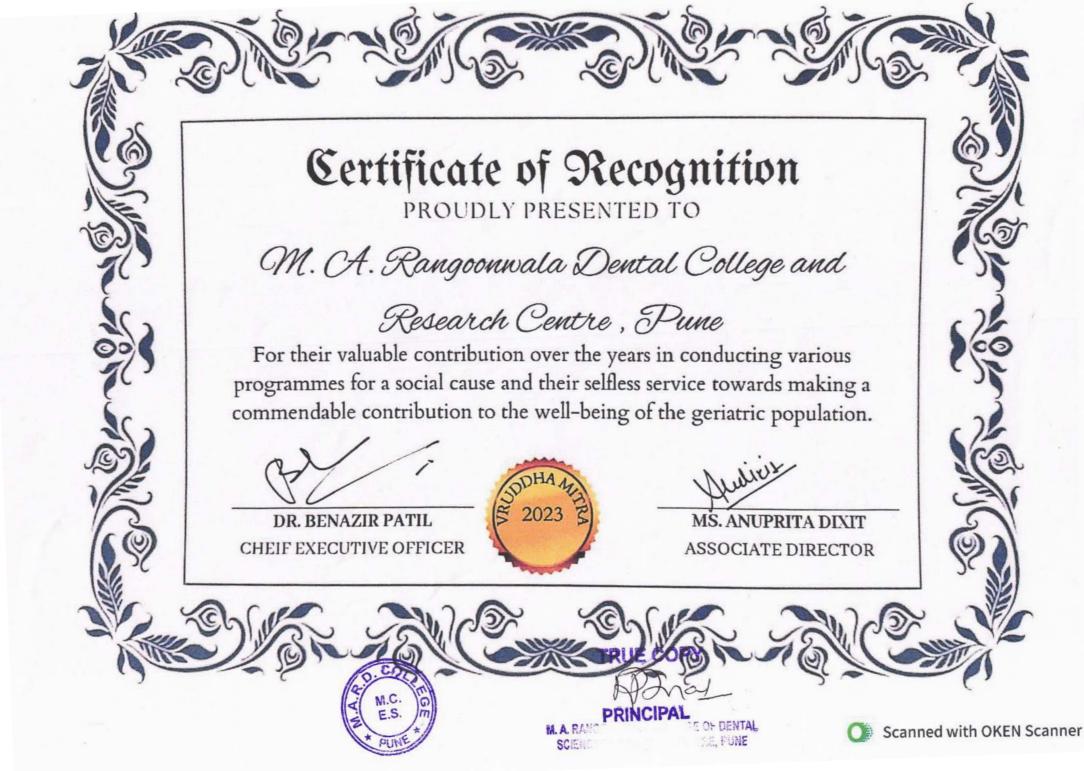

## CERTIFICATE OF RECOGNITION

This certificate is awarded to

## M. A. RANGOONWALA DENTAL COLLEGE AND RESEARCH CENTRE, PUNE

In recognition of their outstanding dedication and commendable efforts in diverse programs management for a social cause and their altruistic service to both society and the community.